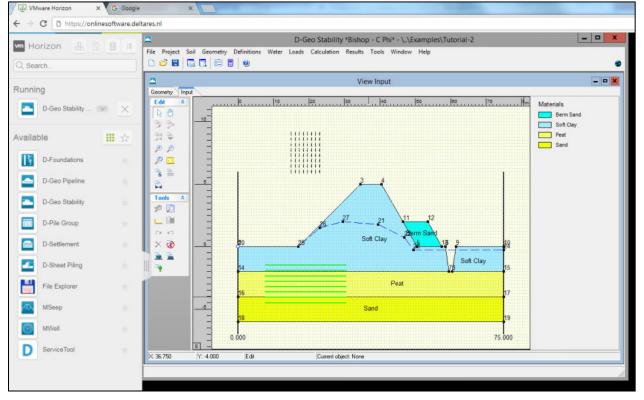

name: | 🔓 https://on    | linesoftware.delta | ares.nl      |   |
|                       | A https://on    | linesoftware.delta | ares.nl      |   |

5. Fill in your username and password here. Make sure to set the domain to "EXTERNAL".

4.

# Deltares systems

### Your Online Software desktop

| D-Foundations | D-Geo Pipeline     | D-Geo Stability | D-Pile Group | D-Settlement | D-Sheet Piling | File Explorer | MSeep * |
|---------------|--------------------|-----------------|--------------|--------------|----------------|---------------|---------|
| MWell         | D *<br>ServiceTool |                 |              |              |                |               |         |

More information, including how to access your local files, is available in the manual on <u>our website</u>.



### D-Geo Stability running in a browser, using the Online Software platform

### **Questions?**

Contact our Software sales and support teams:

| Sales: software@deltares.nl           | +31 (0)88 335 8188 |
|---------------------------------------|--------------------|
| Support: software.support@deltares.nl | +31 (0)88 335 8100 |